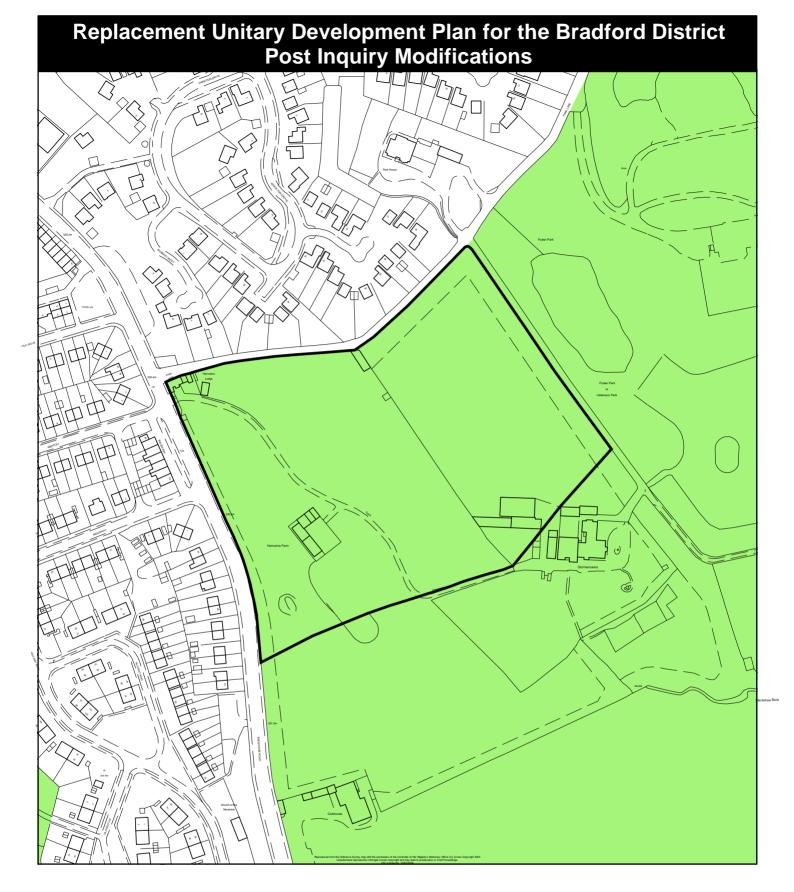

| Mod. reference<br>MOD/BS/GB/6<br>Site reference | Scale.<br>1:2,500<br>Site Area. | Key.<br>Revised Deposit UDP Green Belt.                                                             |
|-------------------------------------------------|---------------------------------|-----------------------------------------------------------------------------------------------------|
| SOM/BS/GB1/165                                  | 4.30 Ha                         | Delete site from Green Belt and<br>Allocate as Phase 2 Housing site.                                |
| Address<br>Land at Brighouse Road/              | OS Grid Ref.<br>SE 1029NE       | Ref. BS/H2.10                                                                                       |
| Park Lane,<br>Queensbury,<br>Bradford.          |                                 |                                                                                                     |
|                                                 | NORTH                           | © Crown copyright. All rights reserved.<br>City of Bradford Metropolitan District Council 100019304 |